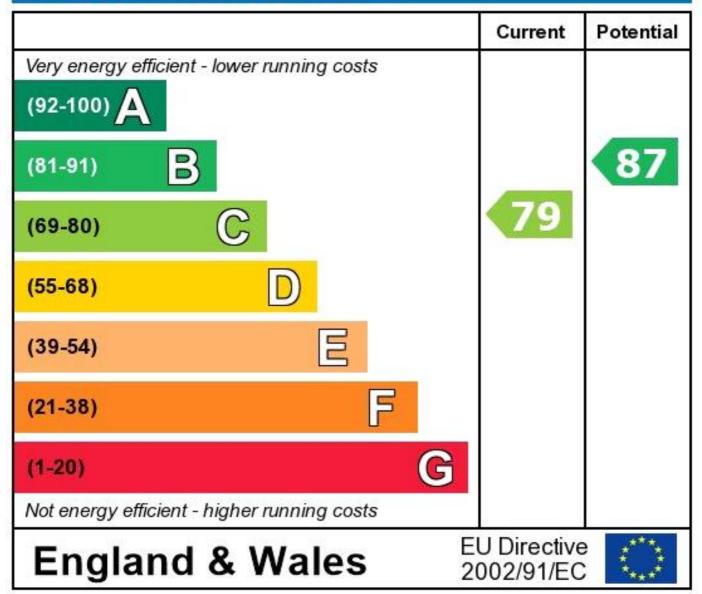

## **Energy Efficiency Rating**

The energy efficiency rating is a measure of the overall efficiency of a home. The higher the rating the more energy efficient the home is and the lower the fuel bills will be.